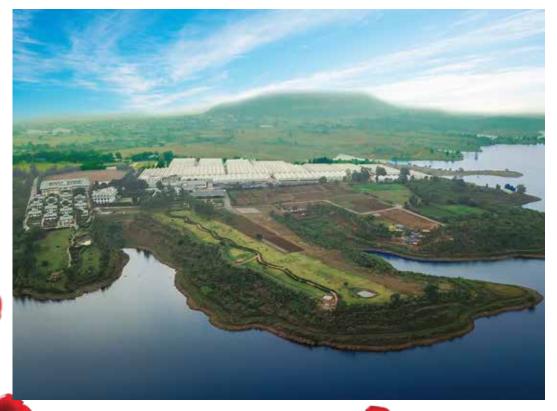

### INFRASTRUCTURE

Our sprawling 100 acre Farm & Greenhouse in Maharashtra are not only benefited by the naturally fertile and favorable season for growing best quality roses but also the global best and latest man-made systems and technologies.